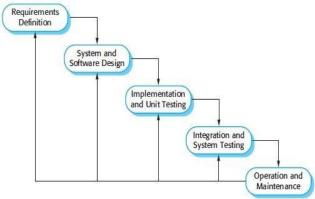

# **II. METHODS**

This research methodology uses the "waterfall" approach, i.e, the work of a system is done sequentially or linearly [4-7]. So each stage must be completed first in full before moving on to the next stage to avoid repetition of the stages. Broadly speaking, the "waterfall" method has the following steps: Requirements Analysis and Definition, System and Software Design, Implementation, Integration and System Testing, Operation and Maintenance [8-14].

Fig. 1. Research Method

The stages are as follows:

# A. Requirement Analysis and Definition

Requirement Analysis and Definition is the stage of determining the features, constraints and objectives of the system through consultation activity with the General and Personnel Sub Division of the Pelalawan Regency Education Office. These will be defined in detail and serve as system specifications.

#### B. System and Software Design

At the System and Software Design Stage, a system architecture will be formed based on predetermined requirements. The identification and description of the basic abstraction of the software system and their relationships in research are carried out by the Sub Division of General Affairs and Personnel of the Pelalawan District Education Office.

#### C. Implementation

At this stage of implementation, the results of the software design will be realized in the General and Personnel Subdivision of the Pelalawan Regency Education Office as a

Retrieval Number:100.1/ijmh.F1238025621 DOI:10.35940/ijmh.F1238.035721 Journal Website: <u>www.ijmh.org</u> system of PAK program. The program will be tested whether it meets the specifications.

# D. Integration and System Testing

In the Integration and System Testing stage, the PAK will be integrated and tested as a complete system to ensure the system meets existing requirements. After that, the system can be accessed by stakeholders in the Pelalawan Regency Education Office.

## E. Operation and Maintenance

In this Operation and Maintenance stage, the system is installed and accessible. In this stage, system development is also carried out, such as adding new features and functions.